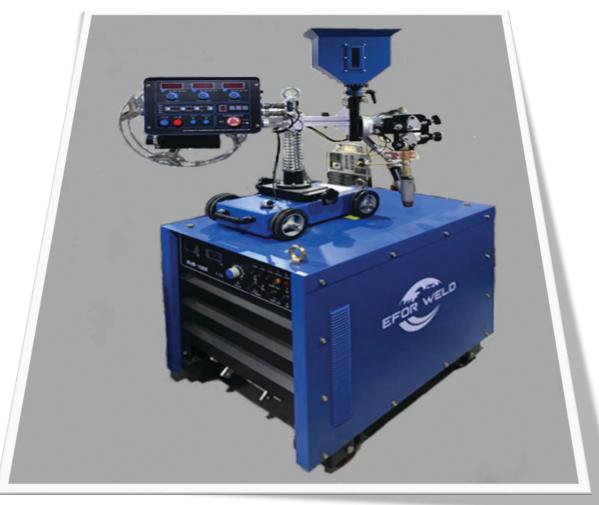

## SUBMERGED ARC SUB - 1000

## **Usage Area**

SUBMERGED ARC SUB -1000 welding is machine is manufactured with

Thyristor control specifications and the energy consumption is much lower than that of roller structure welding machines . it is used for welding of various

thickness partes especially in manufacturing of ships and steel construction. It is used in manufacturing of ship, crane, trailer chassis and steel

construction with 1.6-5 mm welding wire. it is submerged welding machinewith high performance according to condotions of heavy industry

## main Features:

Main voltage is designed according to 3 phase, 380 V / 50-60 Hz

The current and voltage settings can be monitored remotely and via the digital units on the machine Thanks to Control Panel which is positioning next to welder, welding adjustment can be easily from long distance

it is suitable usage in automation with fixed head

it has stable arc features in the long welding with constant voltage and current adjustment options it can be done gouging and water cooled carbon cutting with MMA welding and carbon arc cutting electrode

## **Standart Outfits:**

Welding Cable (15 m (2 X 70 mm).

Control Cable (15 m).

Grouding Cable (5 m (2 X 70 mm).

**Dust Collection unit.** 

| TEKNİK ÖZELLİKLER / TECHNICAL SPECIFICATIONS |                     |
|----------------------------------------------|---------------------|
| BESLEME GERILIMI / SUPPLY VOLTAGE            | 3 FAZ - 380 V       |
| MAX. GİRİŞ AKIMI / MAX INPUT CURRENT         | 80 A                |
| SİGORTA AKIMI / FUSE                         | 100 A               |
| MAX GİRİŞ GÜCÜ / MAX INPUT POWER             | 30.5 KVA            |
| KAYNAK AKIM AYAR 5AHA51 / SETTING RANGE      | 150-1000 A          |
| ANMA KAYNAK AKIMI (40 C ) / DUTY CYCLE       | (%100)1000 A        |
| KULLANLABUR TB ÇAPI / WIRE DIAMETER          | 1.6 : 5 mm          |
| BOYUTLAR ( U X G X Y ) / DIMENSIONS          | 950 x 635 x 670 mm  |
| AĞIRLIK / WEIGHT                             | 370 kg              |
| KORUMA SINIFI / PROTECTION CLASS             | IP23                |
| İZOLASYON SINIFI / ISOLATION CLASS           | H                   |
| TRAKTÖR                                      |                     |
| AĞIRLIK / WEIGHT                             | 52 KG               |
| BOYUTLAR ( U X G X Y ) / DIMENSIONS          | 1038 x 480 X 628 mm |
| TEL BESLEME ARALIĞI / WIRE FEED RANGE        | 0.5 - 2.5 m/dk      |
| TRAKTÖR HIZI / TRACTOR SPEED                 | 0.9 -2.0 m/dk       |